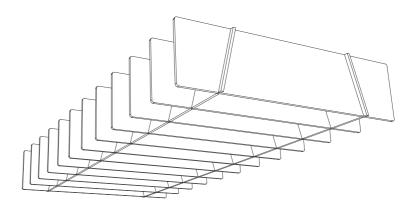

# Sculptural functionality

Delightfully abstract, yet calculated in form, Lattice<sup>™</sup> is a range of hanging sculptures built from a grid of acoustic fins. With each intersection, Lattice covers a greater surface area than traditional parallel fin systems—effectively absorbing echo and reverberation in interior spaces. The Lattice range offers three standard designs, each suited to a variety of applications. Made from 100% polyester fibre, Lattice is lightweight and structurally sound—designed to hold shape throughout its lifetime.

# Design options

Eclipse

Torus

Trapezium

Lattice Trapezium in Bosco and Savoye

Loughborough University, United Kingdom

end of their life too.

We have continual improvement programmes in which we implement a range of initiatives to mitigate the environmental 'hotspots' that we have identified. Our products are GreenRate Level A, Health Product Declaration (HPD), and CDHP Standard certified.