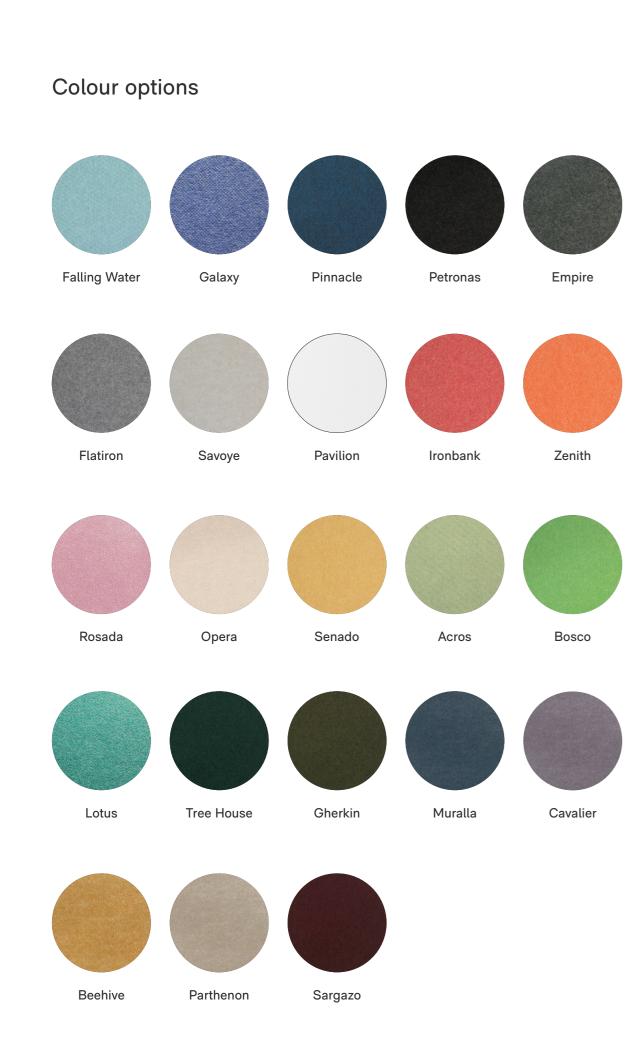

# Applications

- interior spaces

• Lattice Trapezium in Lotus

• Delivers excellent acoustic performance • Covers a greater surface area than traditional parallel fin systems for optimum acoustic absorption • Available in 23 colours with three styles