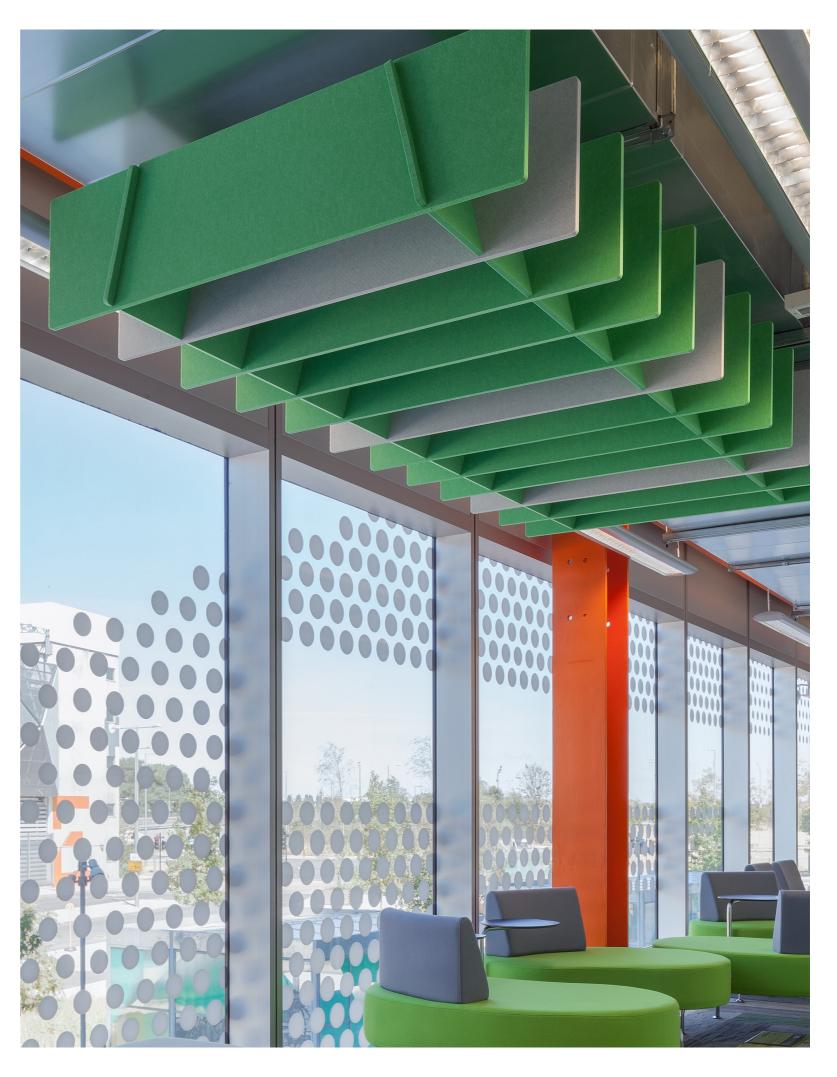

# Sculptural functionality

Delightfully abstract, yet calculated in form, Lattice<sup>™</sup> is a range of hanging sculptures built from a grid of acoustic fins. With each intersection, Lattice covers a greater surface area than traditional parallel fin systems—effectively absorbing echo and reverberation in interior spaces. The Lattice range offers three standard designs, each suited to a variety of applications. Made from 100% polyester fibre, Lattice is lightweight and structurally sound—designed to hold shape throughout its lifetime.

# Design options

Eclipse

Torus

Trapezium

Lattice Trapezium in Bosco and Savoye

Loughborough University, United Kingdom

end of their life too.

We have continual improvement programmes in which we implement a range of initiatives to mitigate the environmental 'hotspots' that we have identified. Our products are GreenRate Level A, Health Product Declaration (HPD), and CDHP Standard certified.