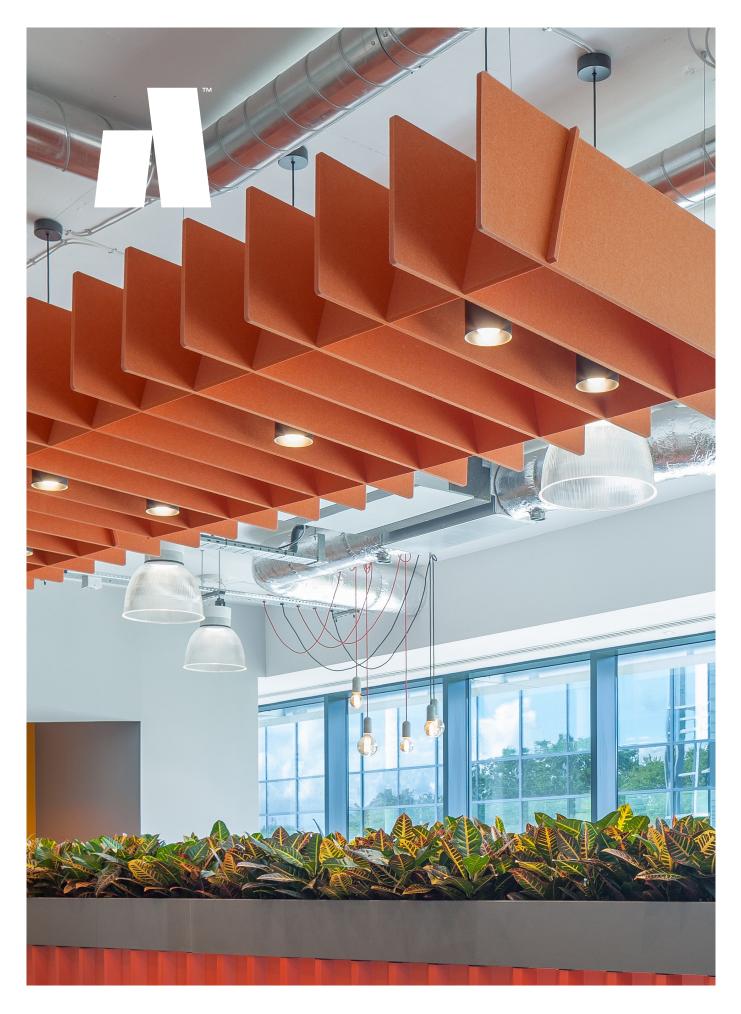

Lattice™

Lattice™ Trapezium in Ironbank  Morgan Lovell, New Zealand

# Sculptural functionality

Delightfully abstract, yet calculated in form, Lattice<sup>™</sup> is a range of hanging sculptures built from a grid of acoustic fins. With each intersection, Lattice covers a greater surface area than traditional parallel fin systems—effectively absorbing echo and reverberation in interior spaces. The Lattice range offers three standard designs, each suited to a variety of applications. Made from 100% polyester fibre, Lattice is lightweight and structurally sound—designed to hold shape throughout its lifetime.