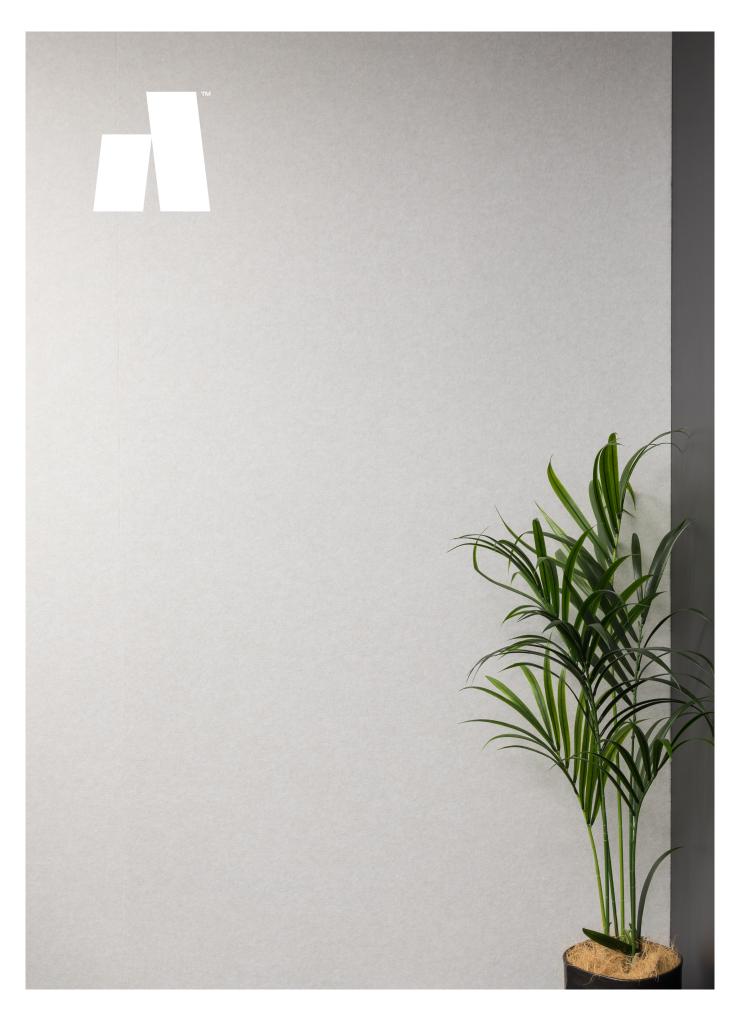

# Applied elegance

Visage<sup>™</sup> is an acoustic felt wallcovering made from 100% polyester fibre. Designed as an alternative to paint and wallpaper, Visage has a sleek, pinnable surface and high-performance acoustic backing—both decorative and functional in operation. Visage is supplied in roll-form and installed in vertical drops for a seamless application.

### Features and benefits

- · Pinnable surface
- High-performance acoustic backing
- Sleek aesthetic for elegant interiors
- Beautiful, curated colour palette