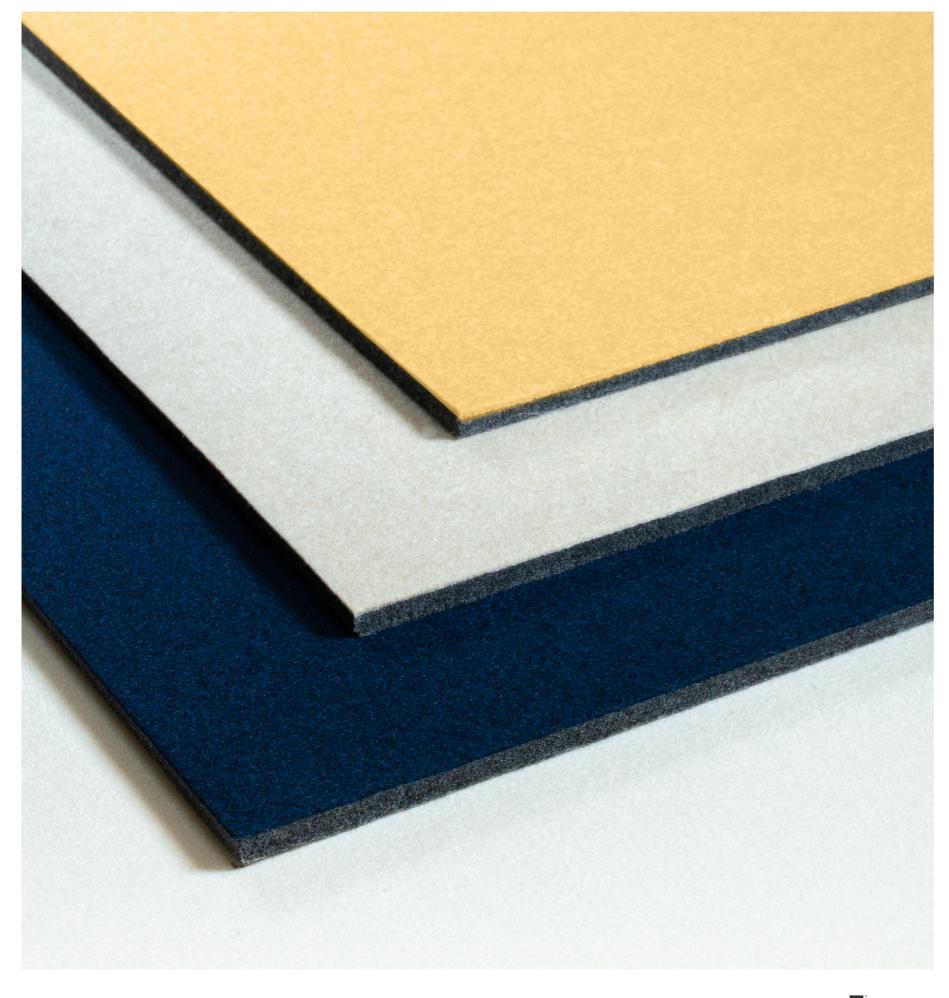

# Applied elegance

Visage<sup>™</sup> is an acoustic felt wallcovering made from 100% polyester fibre. Designed as an alternative to paint and wallpaper, Visage has a sleek, pinnable surface and high-performance acoustic backing—both decorative and functional in operation. Visage is supplied in roll-form and installed in vertical drops for a seamless application.

### Features and benefits

- · Pinnable surface
- High-performance acoustic backing
- Sleek aesthetic for elegant interiors
- Beautiful, curated colour palette

## Applications

- Decorative and functional acoustic wallcovering for interior spaces
- Ideal for meeting pods, notice boards, operable walls and doors
- Alternative to paint and wallpaper

Pinnacle

Empire