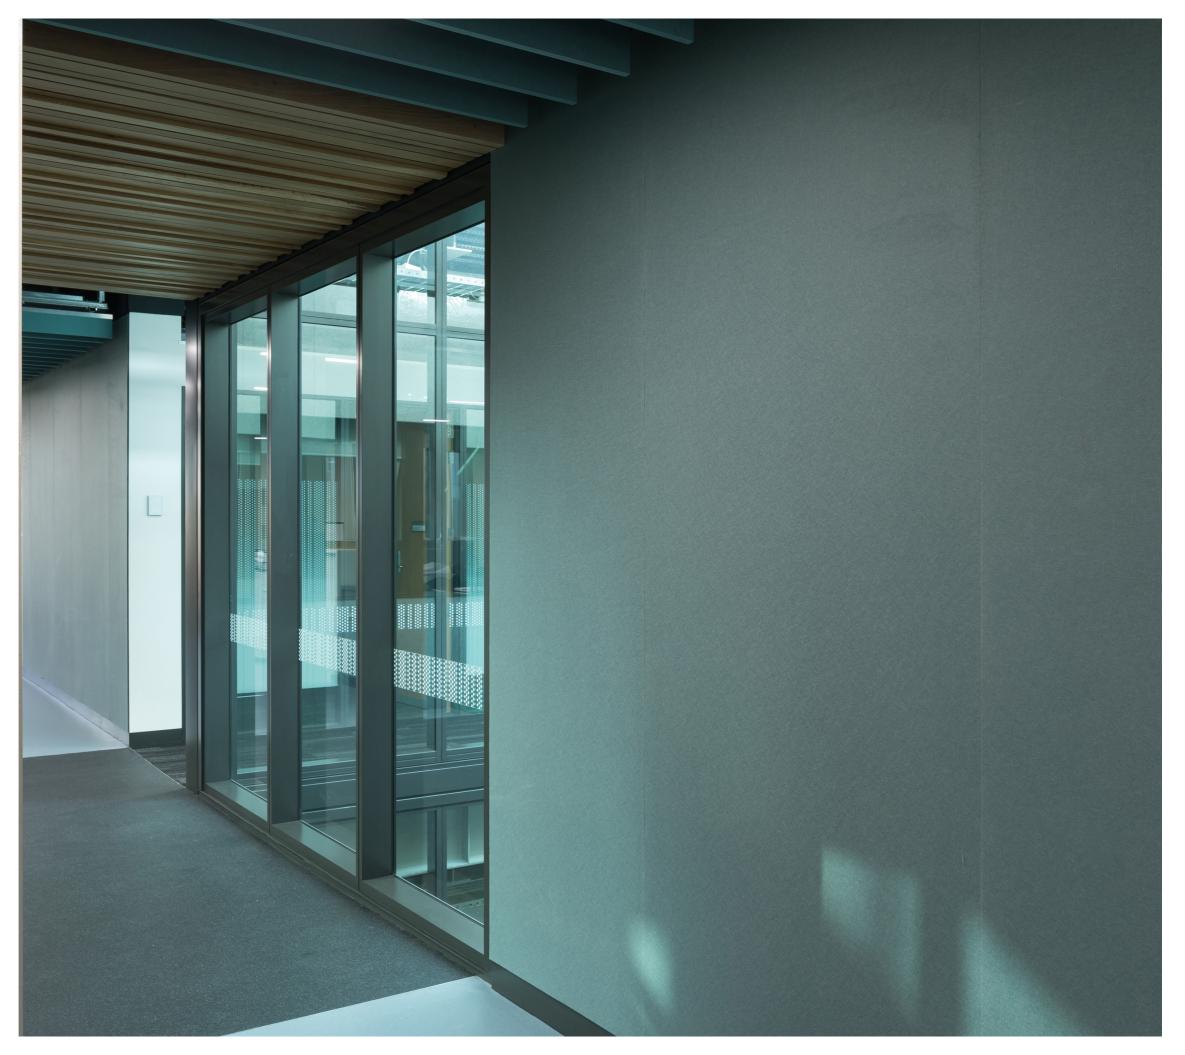

# Applied elegance

Visage<sup>™</sup> is an acoustic felt wallcovering made from 100% polyester fibre. Designed as an alternative to paint and wallpaper, Visage has a sleek, pinnable surface and high-performance acoustic backing—both decorative and functional in operation. Visage is supplied in roll-form and installed in vertical drops for a seamless application.

## Applications

- Decorative and functional acoustic wallcovering for interior spaces
- Ideal for meeting pods, notice boards, operable walls and doors
- Alternative to paint and wallpaper

Pinnacle

Empire